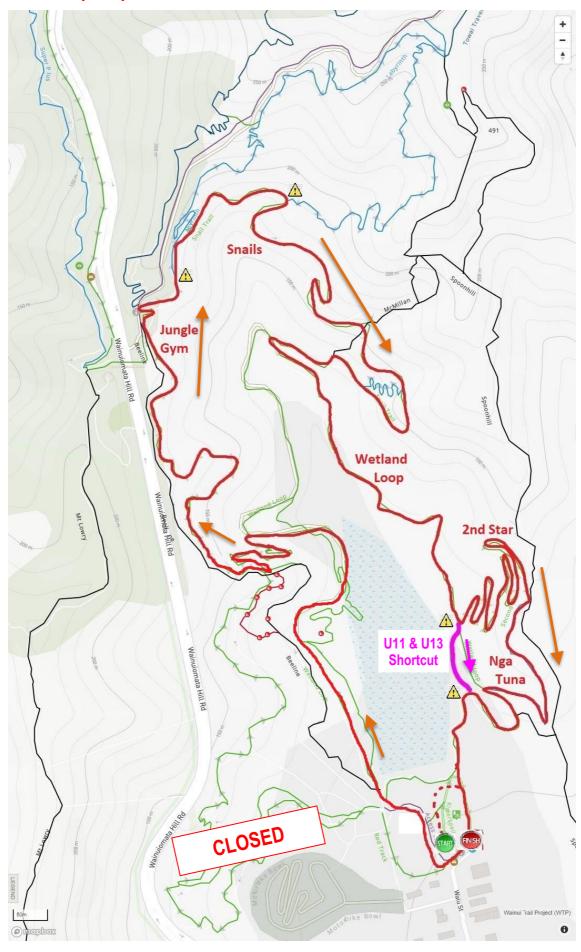

# **Short Loop Map - Late variation**

### **Short Loop Description**

Notes: This course has a LATE VARIATION due to the closure of Jungle Gym.

Start at Waiu Hub with clockwise loop on the grass around the shelter and across to the western side of the park.

Ride straight ahead into WETLANDS LOOP (clockwise direction) (Late Change)

Turn left into DIRECTA, heading uphill

Turn right at the 5-way intersection into JUNGLE GYM (upper) and ride uphill to the end.

At the top of Jungle Gym, turn right into LABYRINTH and ride for 100m to an intersection.

(Note: At this point the LONG loop splits off)

Take the right fork into SNAIL TRAIL and continue down to the end (Note: the Long Loop re-joins half way down Snails)

At the end of Snail Trail turn sharp left into WETLAND LOOP (clockwise direction)

Turn left (uphill) into SECOND STAR (Except: U11 & U13s who short-cut straight ahead)

At the top, continue straight into NGA TUNA (downhill)

At the bottom turn sharp left into WETLAND LOOP again

Turn left at the 'T' intersection to return to the park base.

(Caution: The U11s re-join the main track at this 'T' intersection)

Continue out onto the park base and around the park to complete the lap.