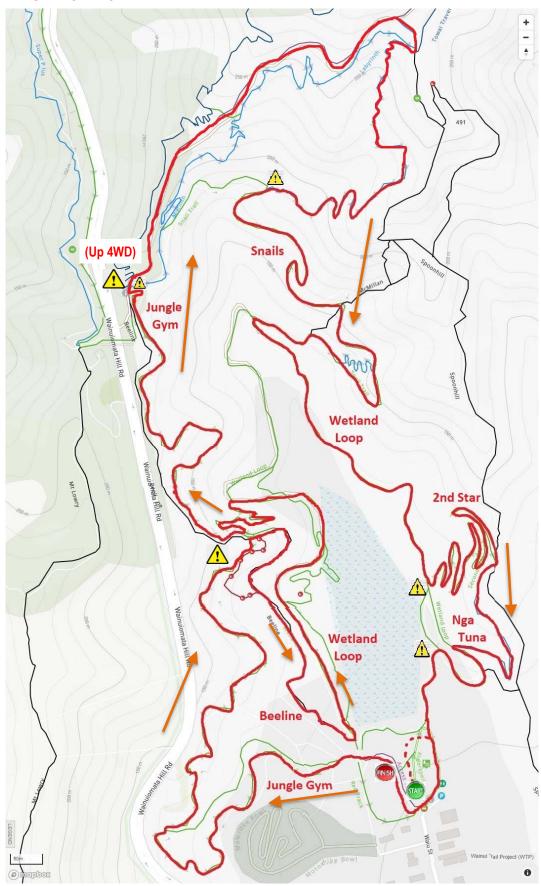

### **Short Loop Description**

**Note:** This loop is the same as the 2020 event.

Start at Waiu Hub with clockwise loop on the grass then left into JUNGLE GYM and head uphill.

Turn right at the 5-way intersection into lower BEELINE and ride downhill to the end (Except: U11s who short-cut straight ahead up Jungle Gym)

Turn left into WETLANDS LOOP on the western side (clockwise direction)

Turn left into DIRECTA, heading uphill

Turn right at the 5-way intersection into JUNGLE GYM (upper) and ride uphill to the end.

At the top of Jungle Gym, turn right into LABYRINTH and ride for 100m to an intersection. (Note: At this point the LONG loop splits off)

Take the right fork into SNAIL TRAIL and continue down to the end (Note: the Long Loop re-joins half way down Snails)

At the end of Snail Trail turn sharp left into WETLAND LOOP (clockwise direction)

Turn left (uphill) into SECOND STAR

(Except: U11s who short-cut straight ahead)

At the top, continue straight into NGA TUNA (downhill)

At the bottom turn sharp left into WETLAND LOOP again

Turn left at the 'T' intersection to return to the park base.

(Caution: The U11s re-join the main track at this 'T' intersection)

Continue out onto the park base and around the park to complete the lap.

# **Short Loop Map**